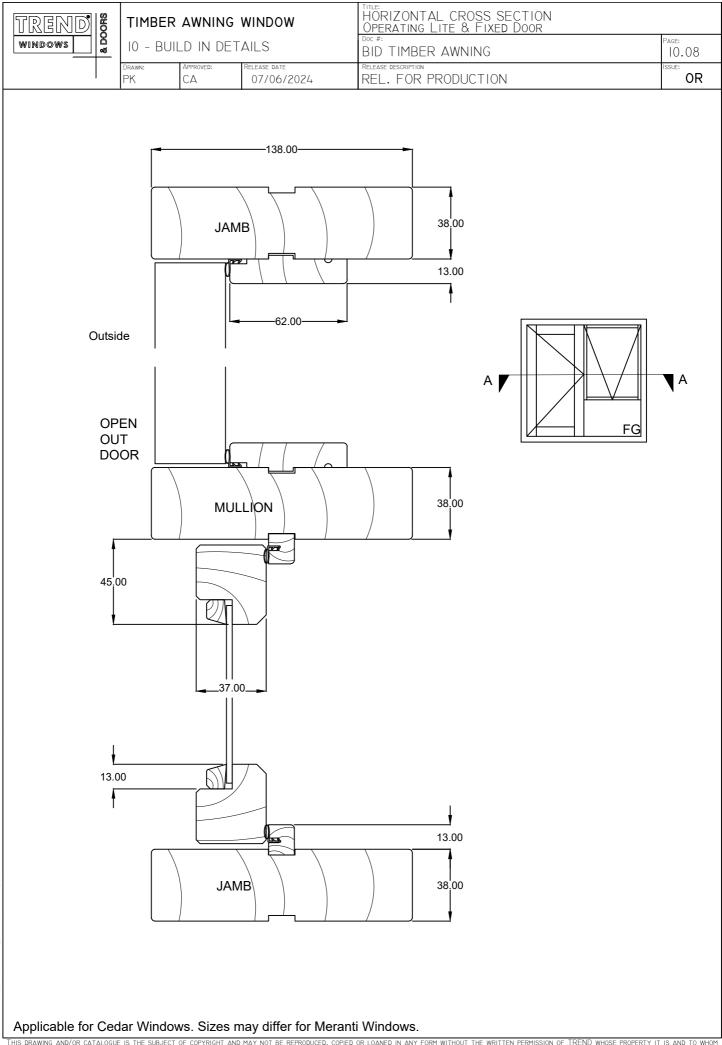

system manufacturer's requirements for installation and flashing and to seek clarification from the wall system manufacturer if different.

G:\R&D\PRODUCT DESIGN\03\_TIMBER\10 - BUILD IN DETAILS\TREND\BID TIMBER AWNING.DWC