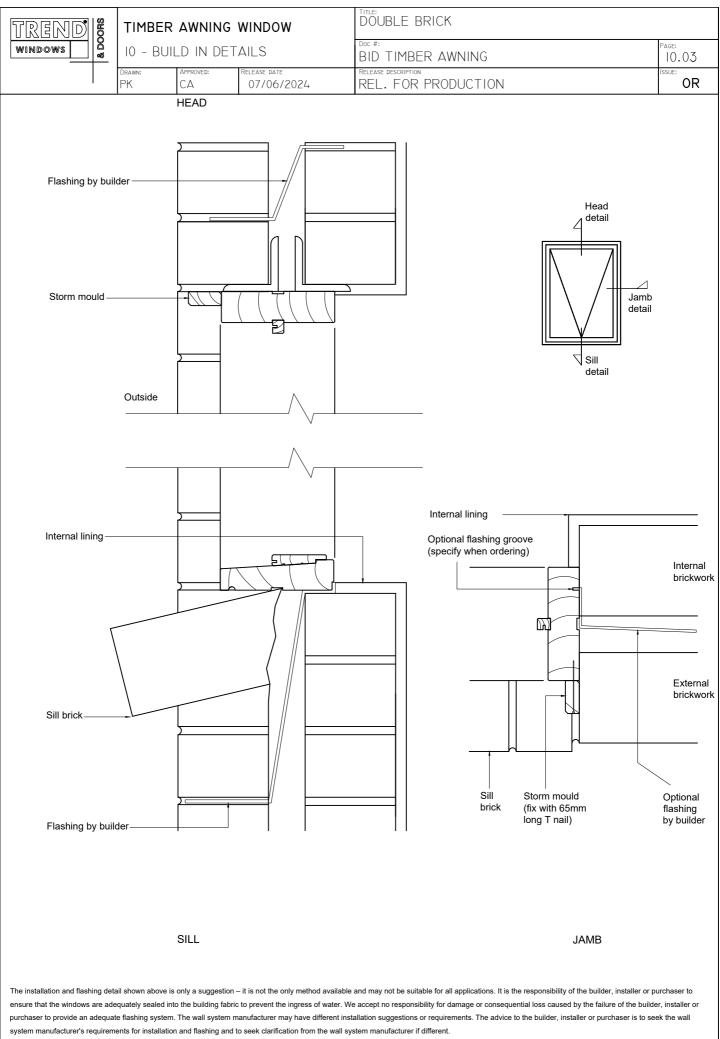

system manufacturer's requirements for installation and flashing and to seek clarification from the wall system manufacturer if different.