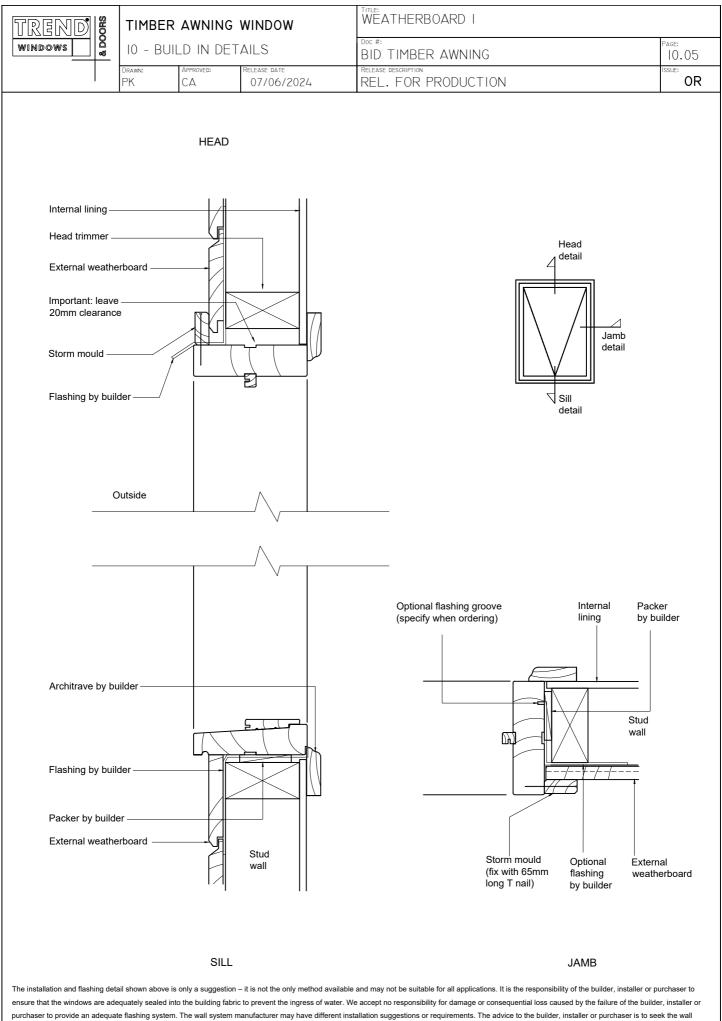

system manufacturer's requirements for installation and flashing and to seek clarification from the wall system manufacturer if different.