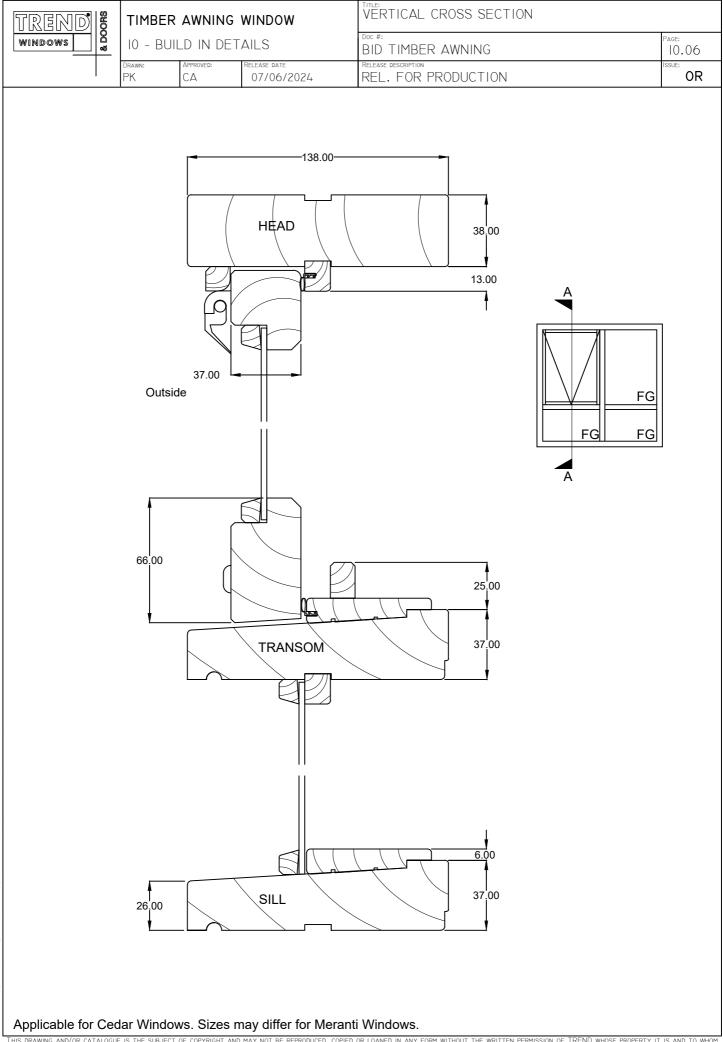

system manufacturer's requirements for installation and flashing and to seek clarification from the wall system manufacturer if different.

G:\R&D\PRODUCT DESIGN\03\_TIMBER\10 - BUILD IN DETAILS\TREND\BID TIMBER AWNING.DWC