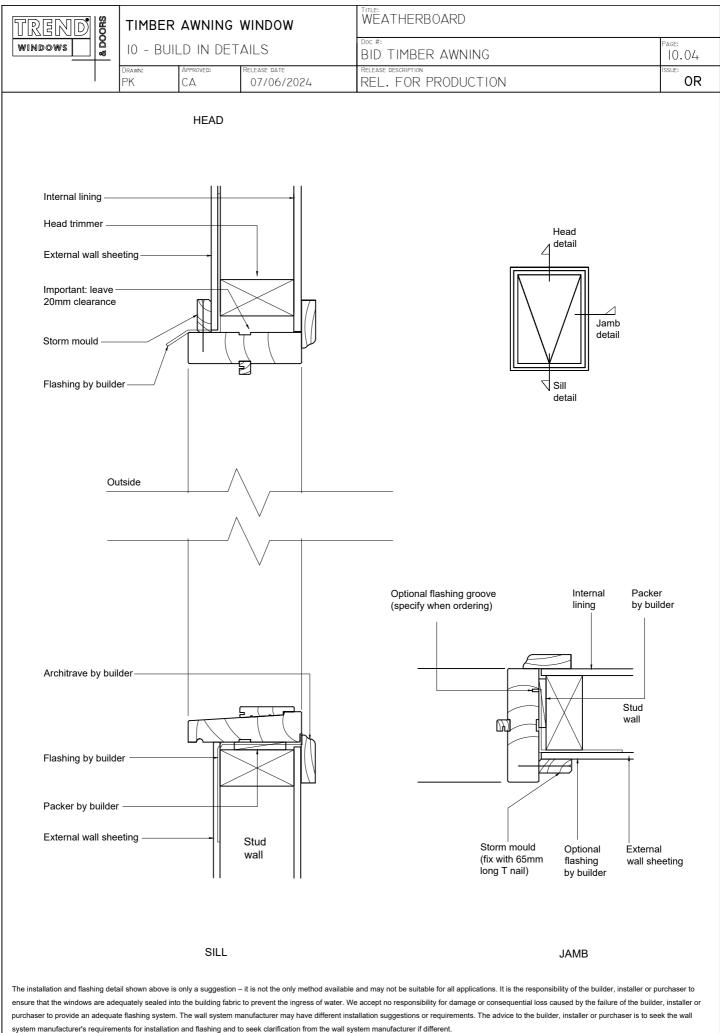

system manufacturer's requirements for installation and flashing and to seek clarification from the wall system manufacturer if different.