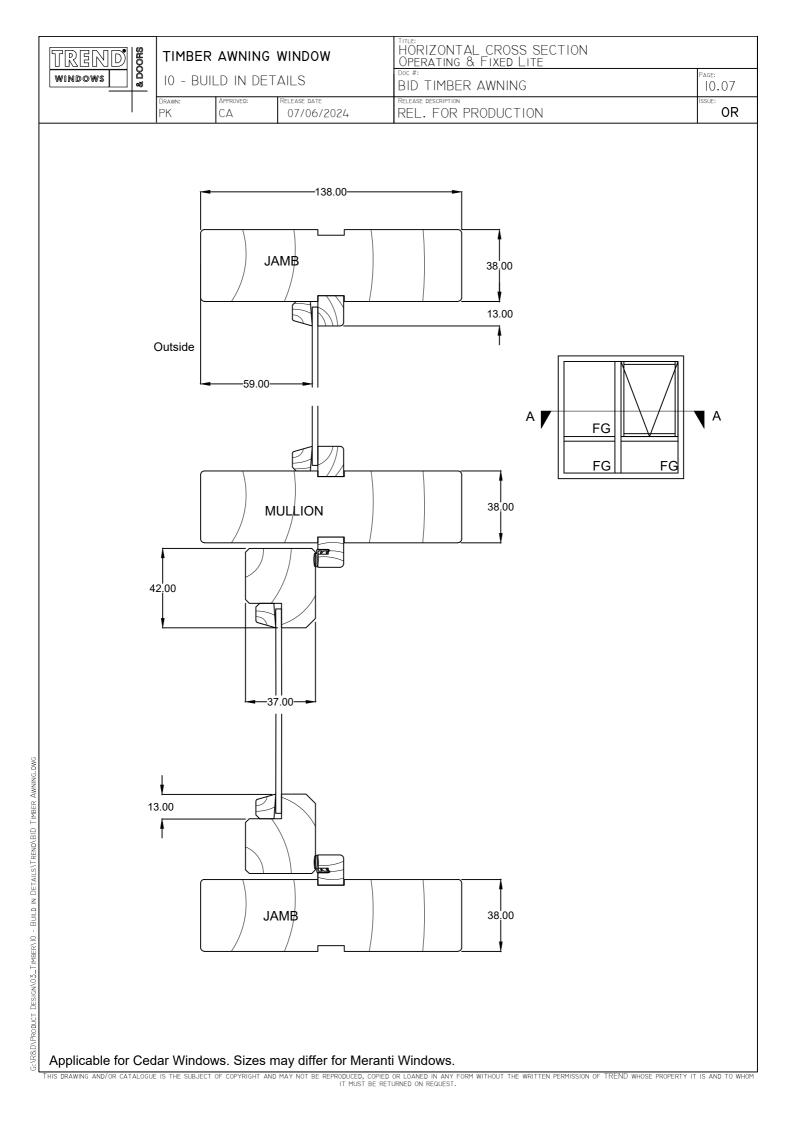

system manufacturer's requirements for installation and flashing and to seek clarification from the wall system manufacturer if different.

G:\R&D\PRODUCT DESIGN\03\_TIMBER\10 - BUILD IN DETAILS\TREND\BID TIMBER AWNING.DWC