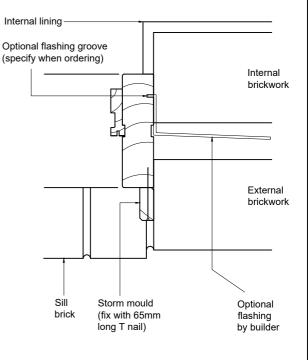

10 - BUILD IN DETAILS

240MM BRICK VENEER WALL 90MM STUD

Doc #:

BID TIMBER CASEMENT

10.02

**OR** 

N: APPROVED: RELEASE DATE RELEASE C CA 07/06/2024 REL.

REL. FOR PRODUCTION

HEAD

**JAMB** 

10 - BUILD IN DETAILS

N: APPROVED: RELEASE DATE

07/06/2024

DÖUBLE BRICK

BID TIMBER CASEMENT

REL. FOR PRODUCTION