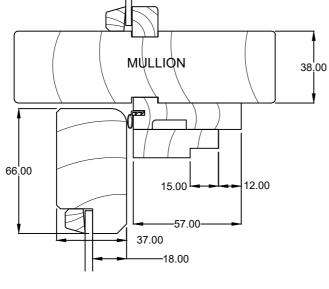

OR

07/06/2024

10 - BUILD IN DETAILS

СА

PΚ

HORIZONTAL CROSS SECTION

Doc #:

BID TIMBER CASEMENT 10.07