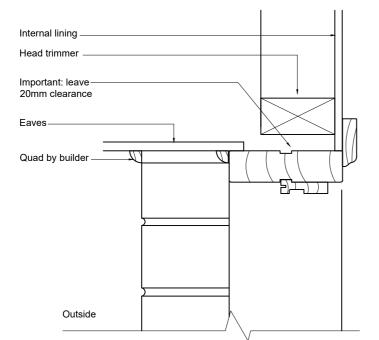

10 - BUILD IN DETAILS

240MM BRICK VENEER WALL 90MM STUD

Doc #:

BID TIMBER CASEMENT

10.02

**OR** 

N: APPROVED: RELEASE DATE RELEASE C CA 07/06/2024 REL.

REL. FOR PRODUCTION