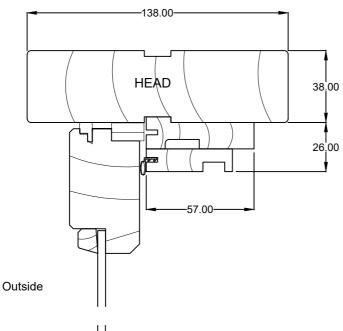

HEAD

**JAMB** 

10 - BUILD IN DETAILS

N: APPROVED: RELEASE DATE

07/06/2024

DÖUBLE BRICK

BID TIMBER CASEMENT

REL. FOR PRODUCTION