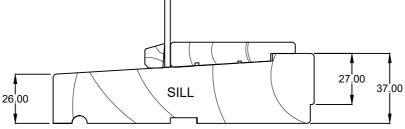

10.03 ISSUE: **OR** 

СА

PΚ

SILL

Flashing by builder

JAMB

10 - BUILD IN DETAILS

WEATHERBOARD