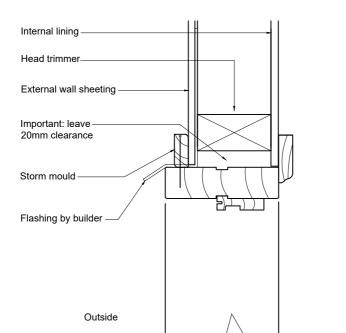

HEAD

**JAMB** 

10 - BUILD IN DETAILS

N: APPROVED: RELEASE DATE

07/06/2024

DÖUBLE BRICK

BID TIMBER CASEMENT

REL. FOR PRODUCTION

10.03 ISSUE: **OR** 

СА

PΚ

SILL

Flashing by builder

JAMB

10 - BUILD IN DETAILS

WEATHERBOARD