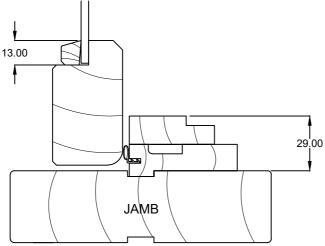

HEAD

**JAMB** 

10 - BUILD IN DETAILS

N: APPROVED: RELEASE DATE

07/06/2024

DÖUBLE BRICK

BID TIMBER CASEMENT

REL. FOR PRODUCTION