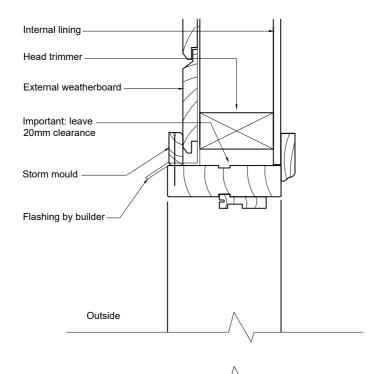

10 - BUILD IN DETAILS

240MM BRICK VENEER WALL 90MM STUD

Doc #:

BID TIMBER CASEMENT

10.02

**OR** 

N: APPROVED: RELEASE DATE RELEASE C CA 07/06/2024 REL.

REL. FOR PRODUCTION

HEAD

**JAMB** 

10 - BUILD IN DETAILS

N: APPROVED: RELEASE DATE

07/06/2024

DÖUBLE BRICK

BID TIMBER CASEMENT

REL. FOR PRODUCTION

10.03 ISSUE: **OR** 

СА

PΚ

SILL

Flashing by builder

JAMB

10 - BUILD IN DETAILS

WEATHERBOARD