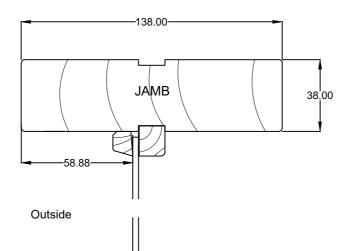

HEAD

**JAMB** 

10 - BUILD IN DETAILS

N: APPROVED: RELEASE DATE

07/06/2024

DÖUBLE BRICK

BID TIMBER CASEMENT

REL. FOR PRODUCTION