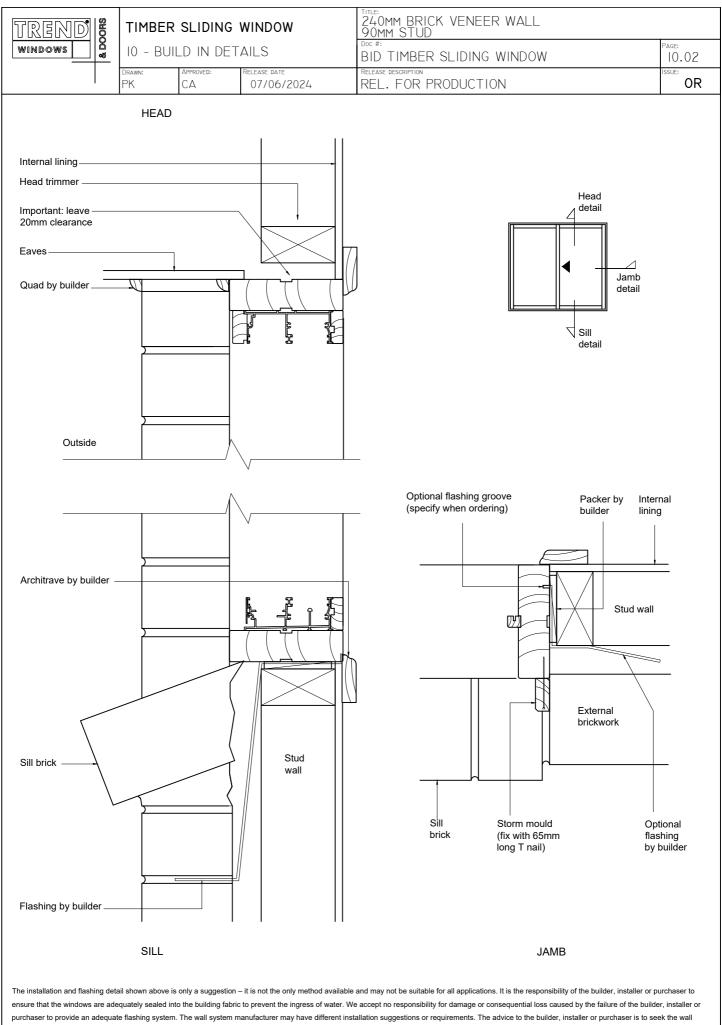

| TREN    | ORS |    |
|---------|-----|----|
| WINDOWS |     | ഷ് |
|         |     |    |

## TIMBER SLIDING WINDOW

BUILD IN DETAILS AND CROSS SECTIONS

|      |               |            | -     |        |
|------|---------------|------------|-------|--------|
|      |               |            |       |        |
|      |               |            |       |        |
|      |               |            |       |        |
| А    | First Release | 07/06/2024 | DH    | СА     |
| ISS. | RELEASE NOTES | DATE       | DRAWN | APPRD. |

This drawing and/or catalogue is the subject of copyright and may not be reproduced, copied or loaned in any form without the written permission of TREND whose property it is and to whom it must be returned on request.



system manufacturer's requirements for installation and flashing and to seek clarification from the wall system manufacturer if different.

This drawing and/or catalogue is the subject of copyright and may not be reproduced, copied or loaned in any form without the written permission of TREND whose property it is and to whom IT must be returned on request.



G:\R&D\PRODUCT DESIGN\03\_TIMBER\10 - BUILD IN DETAILS\TREND\BID TIMBER SLIDING WINDOW

This drawing and/or catalogue is the subject of copyright and may not be reproduced, copied or loaned in any form without the written permission of TREND whose property it is and to whom it must be returned on request.



3: \R&D\PRODUCT DESIGN\03\_TIMBER\10 - BUILD IN DETAILS\TREND\BID TIMBER SLIDING WINDOW.DWG

This drawing and/or catalogue is