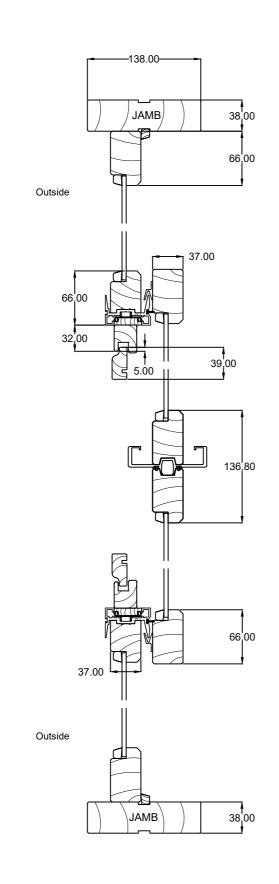

| TREND | TIMBER SLIDING WINDOW |                 | WINDOW                     | HORIZONTAL CROSS SECTION<br>4-LITE         |                |
|-------|-----------------------|-----------------|----------------------------|--------------------------------------------|----------------|
|       |                       |                 | TAILS                      | BID TIMBER SLIDING WINDOW                  | Page:<br>10.08 |
|       | drawn:<br>PK          | Approved:<br>CA | Release date<br>07/06/2024 | RELEASE DESCRIPTION<br>REL. FOR PRODUCTION | ISSUE:<br>OR   |
|       | •                     |                 |                            |                                            |                |