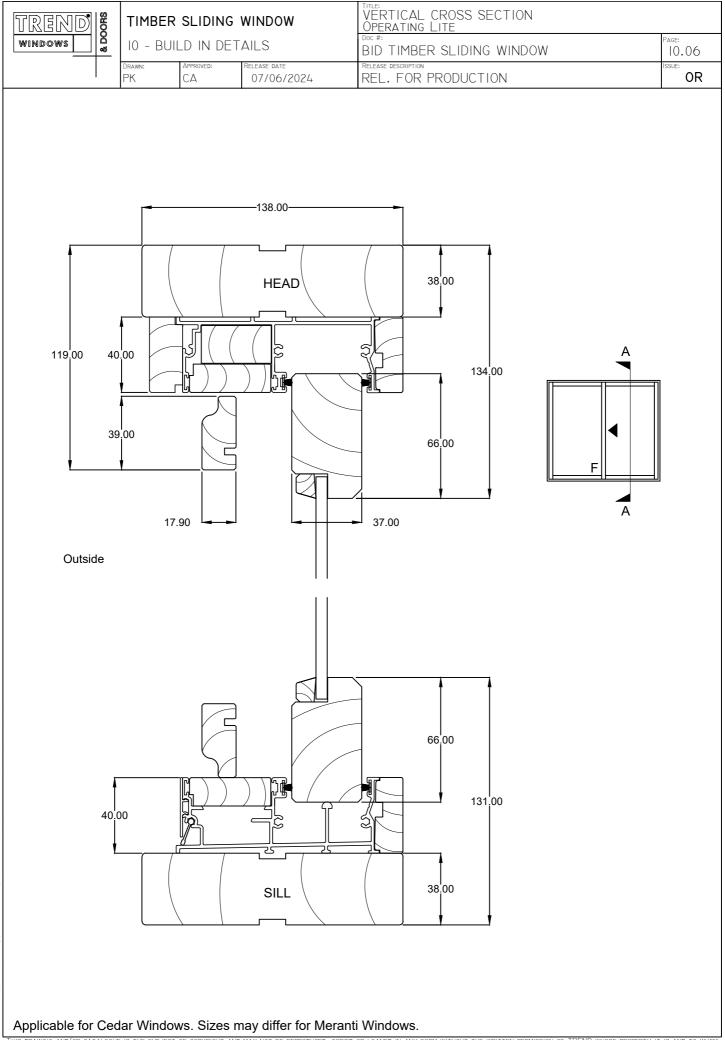

opyright and may not be reproduced, copied or loaned in any form without the written permission of TREND whose property it is and to whom it must be returned on request.



3: \R&D\PRODUCT DESIGN\03\_TIMBER\10 - BUILD IN DETAILS\TREND\BID TIMBER SLIDING WINDOW.DWG

This drawing and/or catalogue is the subject of copyright and may not be reproduced, copied or loaned in any form without the written permission of TREND whose property it is and to whom IT must be returned on reduest.



:/R&D/PRODUCT DESIGN/03\_TIMBER/10 - BUILD IN DETAILS/TREND/BID TIMBER SLIDING WINDOW

DWG

This drawing and/or catalogue is the subject of copyright and may not be reproduced, copied or loaned in any form without the written permission of TREND whose property it is and to whom it must be returned on request.



This drawing and/or catalogue is the subject of copyright and may not be reproduced, copied or loaned in any form without the written permission of TREND whose property it is and to whom It must be returned on request.



This drawing and/or catalogue is the subject of copyright and may not be reproduced, copied or loaned in any form without the written permission of TREND whose property it is and to whom It must be returned on request.

| TREND | TIMBER SLIDING WINDOW |                 | WINDOW                     | HORIZONTAL CROSS SECTION<br>4-LITE         |                |
|-------|-----------------------|-----------------|----------------------------|--------------------------------------------|----------------|
|       |                       |                 | TAILS