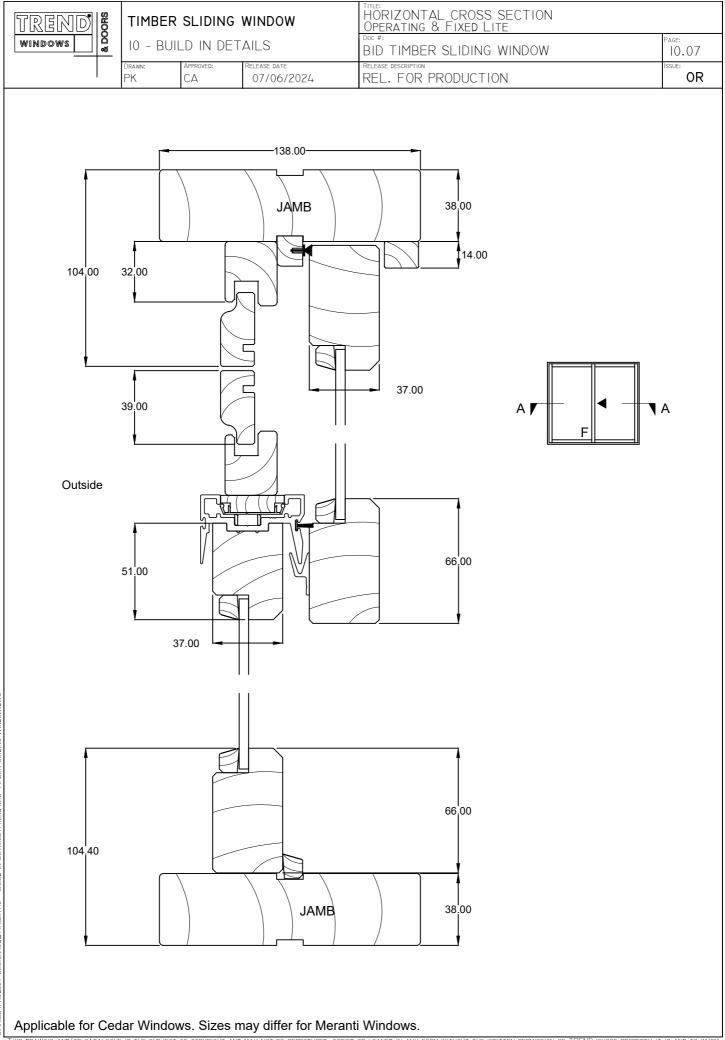

ETAILS\TREND\BID TIMBER SLIDING WINDOW.DWG

This drawing and/or catalogue is the subject of copyright and may not be reproduced, copied or loaned in any form without the written permission of TREND whose property it is and to whom IT must be returned on reduest.



:/R&D/PRODUCT DESIGN/03\_TIMBER/10 - BUILD IN DETAILS/TREND/BID TIMBER SLIDING WINDOW

DWG

This drawing and/or catalogue is the subject of copyright and may not be reproduced, copied or loaned in any form without the written permission of TREND whose property it is and to whom it must be returned on request.



This drawing and/or catalogue is the subject of copyright and may not be reproduced, copied or loaned in any form without the written permission of TREND whose property it is and to whom It must be returned on request.



This drawing and/or catalogue is the subject of copyright and may not be reproduced, copied or loaned in any form without the written permission of TREND whose property it is and to whom It must be returned on request.

| TREND | TIMBER SLIDING WINDOW |                 | WINDOW                     | HORIZONTAL CROSS SECTION<br>4-LITE         |                |
|-------|-----------------------|-----------------|----------------------------|--------------------------------------------|----------------|
|       |                       |                 | TAILS                      | BID TIMBER SLIDING WINDOW                  | Page:<br>10.08 |
|       | drawn:<br>PK          | Approved:<br>CA | Release date<br>07/06/2024 | RELEASE DESCRIPTION<br>REL. FOR PRODUCTION | ISSUE:<br>OR   |
|